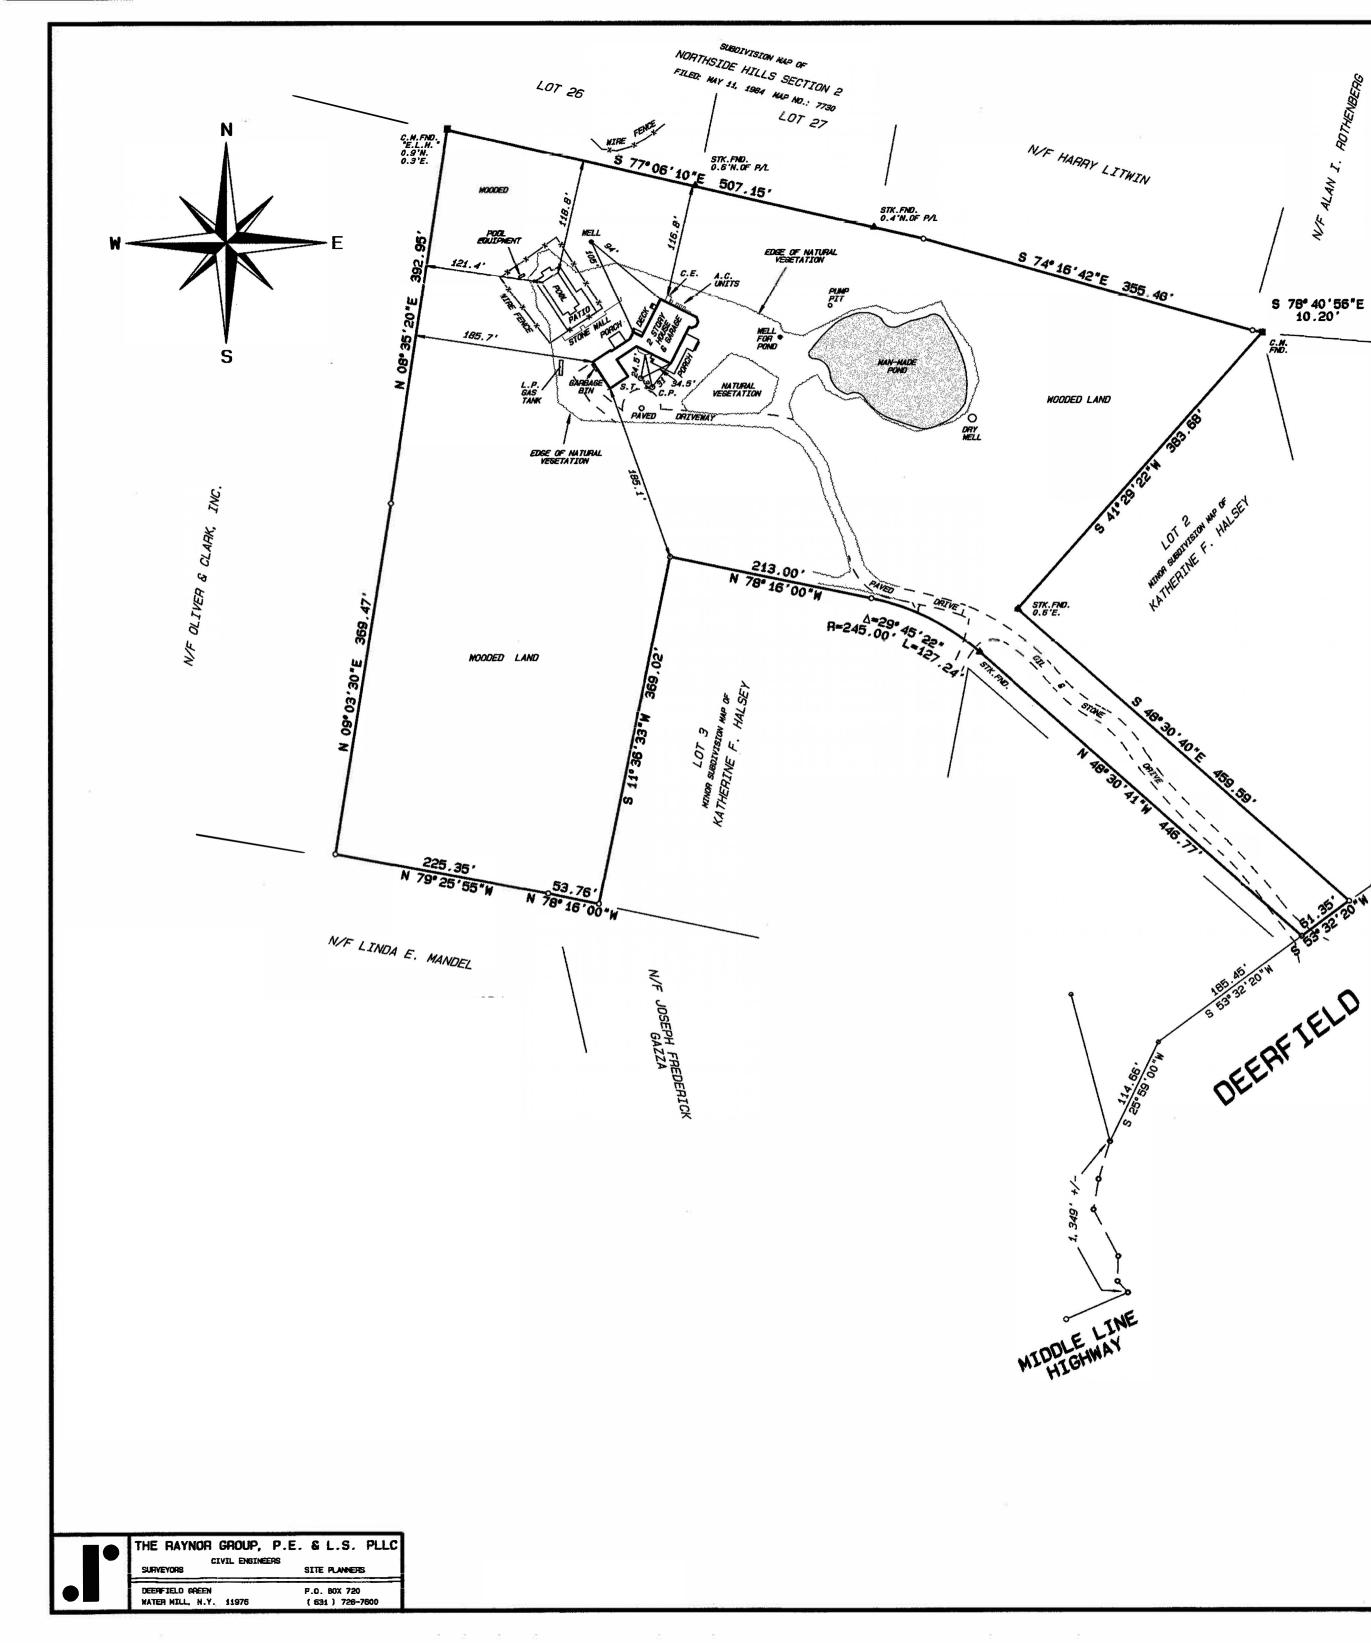

THE INFORMATION REFLECTED IN THIS DOCUMENT WAS ACQUIRED BY THE RAYNOR GROUP, P.E. & L.S. PLLC. THIS MAP COPY IS PROVIDED FOR REFERENCE AND/OR AS A HISTORICAL DOCUMENT AND NO RESPONSIBILITY IS ASSUMED BY THE RAYNOR GROUP. P.E. & L.S. PLLC FOR IT'S CONTENT.

#### MAP

RO40

OF

# LOT 4

MINOR SUBDIVISION MAP OF

# KATHERINE F. HALSEY

APPROVED AS MINOR SUBDIVISION MAP NO. 674 BY THE SOUTHAMPTON TOWN PLANNING BOARD ON JANUARY 13, 1983 PREPARED FOR

#### SITUATE

### NOYACK

TOWN OF SOUTHAMPTON SUFFOLK COUNTY, N.Y.

SCALE: 1" = 100'

AREA = 422,770 S.F. 9.705 ACRES TAX MAP NO.: 0900-029.00-04.00-003.011 & 003.012