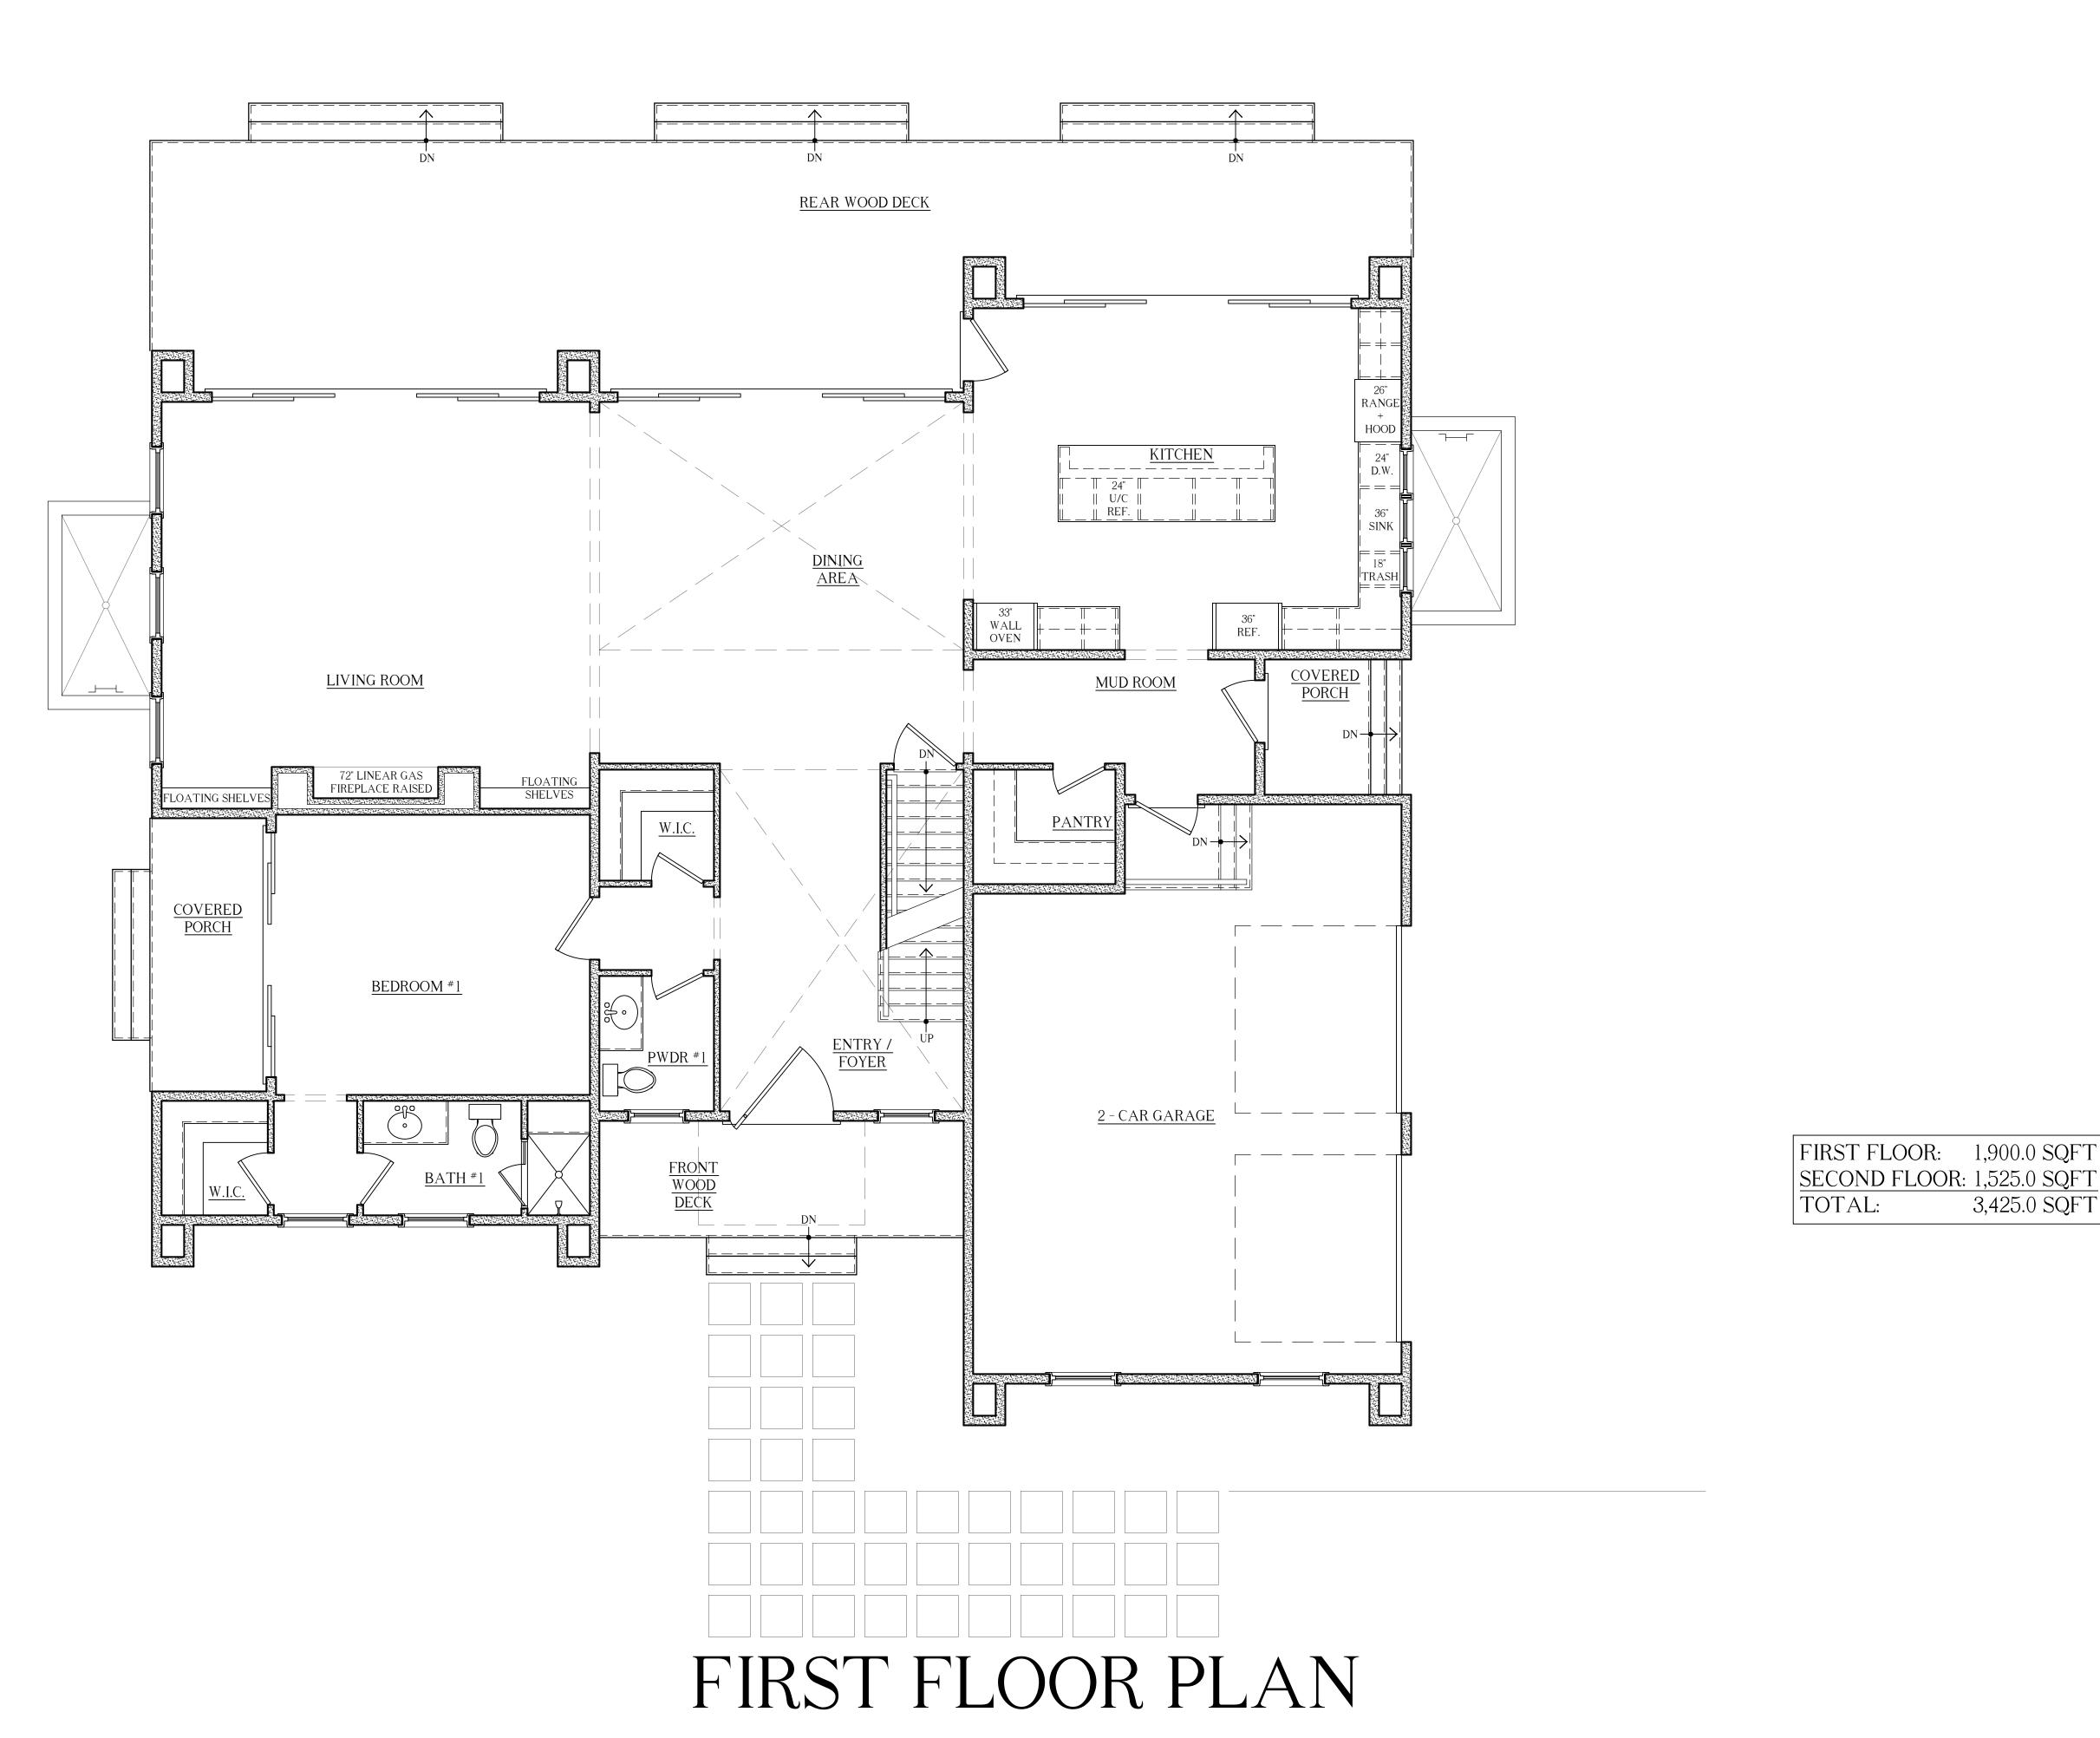

PHONE (631) 283-208

JLC URE ROAD, HAMPTON BAYS, NEW YORK 11946 ARCHITECT, P.C., A.I.A, 596 HAMPTON ROAD SOUTHAMPTON, NEW YORK. 11968

FIRST FLOOR: 1,900.0 SQFT SECOND FLOOR: 1,525.0 SQFT TOTAL: 3,425.0 SQFT