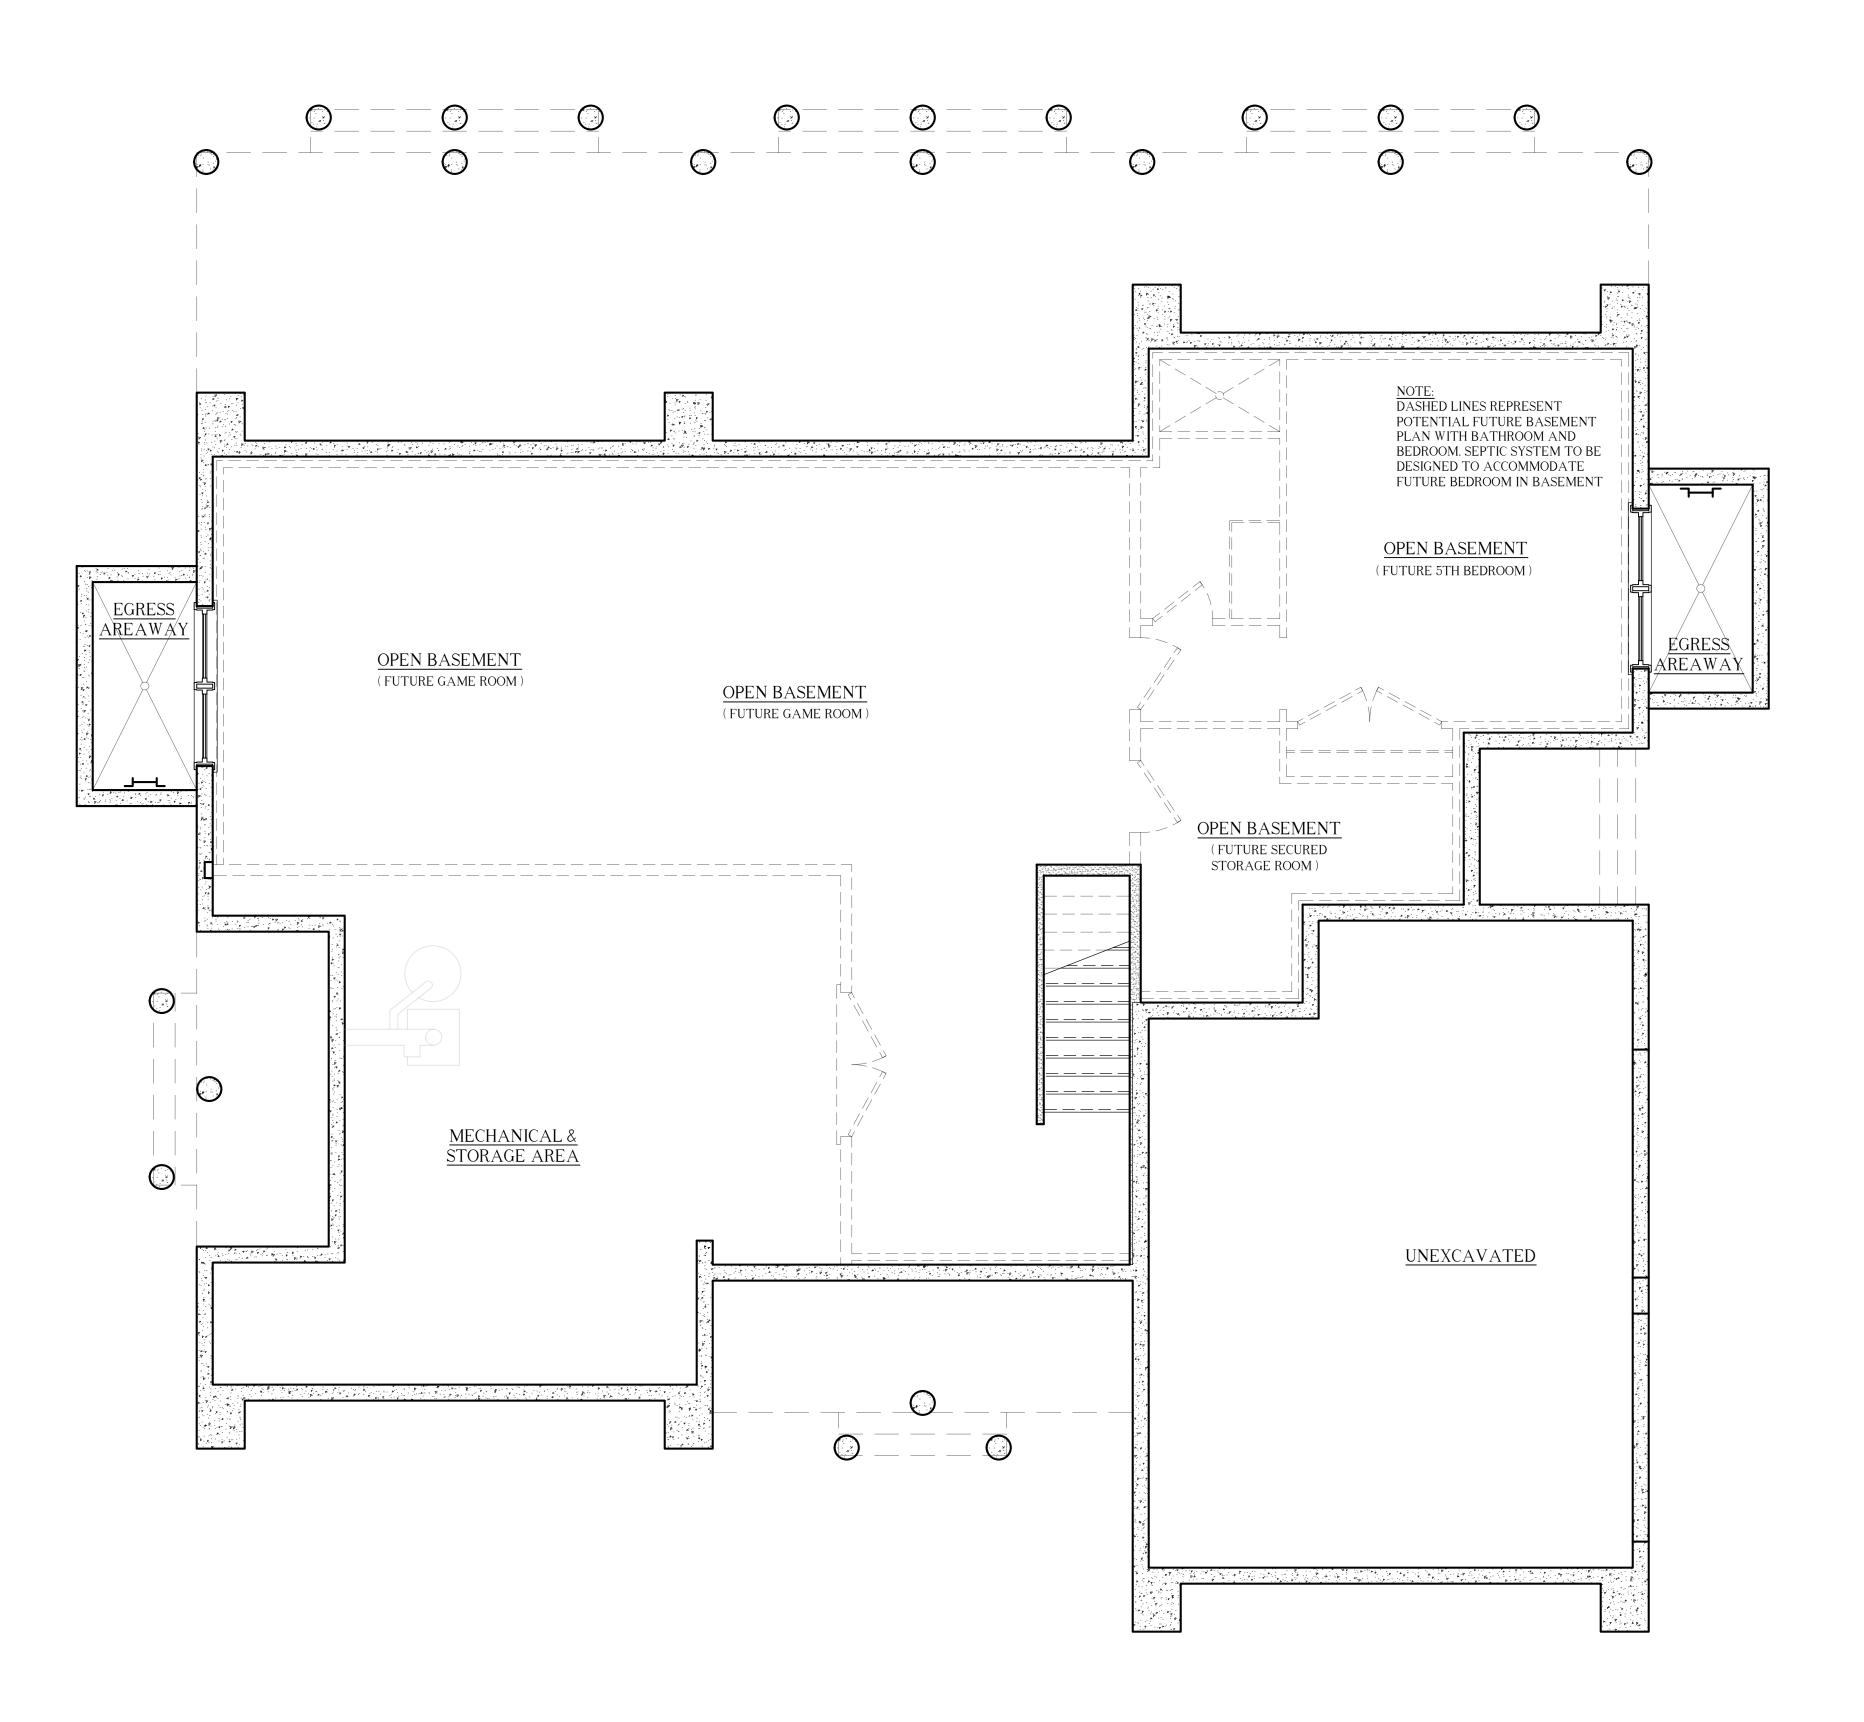

FOUNDATION FLOOR PLAN
PROGRESS - NOT FOR CONSTRUCTION

PROG. 08-02-23 PROG. 09-18-23 PROG. 10-02-23 BLD. DEP.11-15-23

DEP.11-15-23

LLC TURE ROAD, HAMPTON BAYS, NEW YORK 11946 e, architect, p.c., a.i.a, 596 hampton road southampton, new york. 11968

DRAWN BY: S.A.

CHECKED BY:

FOUNDATION FLOOR PLAN

4-6

PROG. 08-02-23 PROG. 09-18-23 PROG. 10-02-23 BLD. DEP.11-15-23

DRAWN BY: S.A.R.

PROGRESS - NOT FOR CONSTRUCTION

PROG. 08-02-23 PROG. 09-18-23 PROG. 10-02-23 BLD. DEP.11-15-23