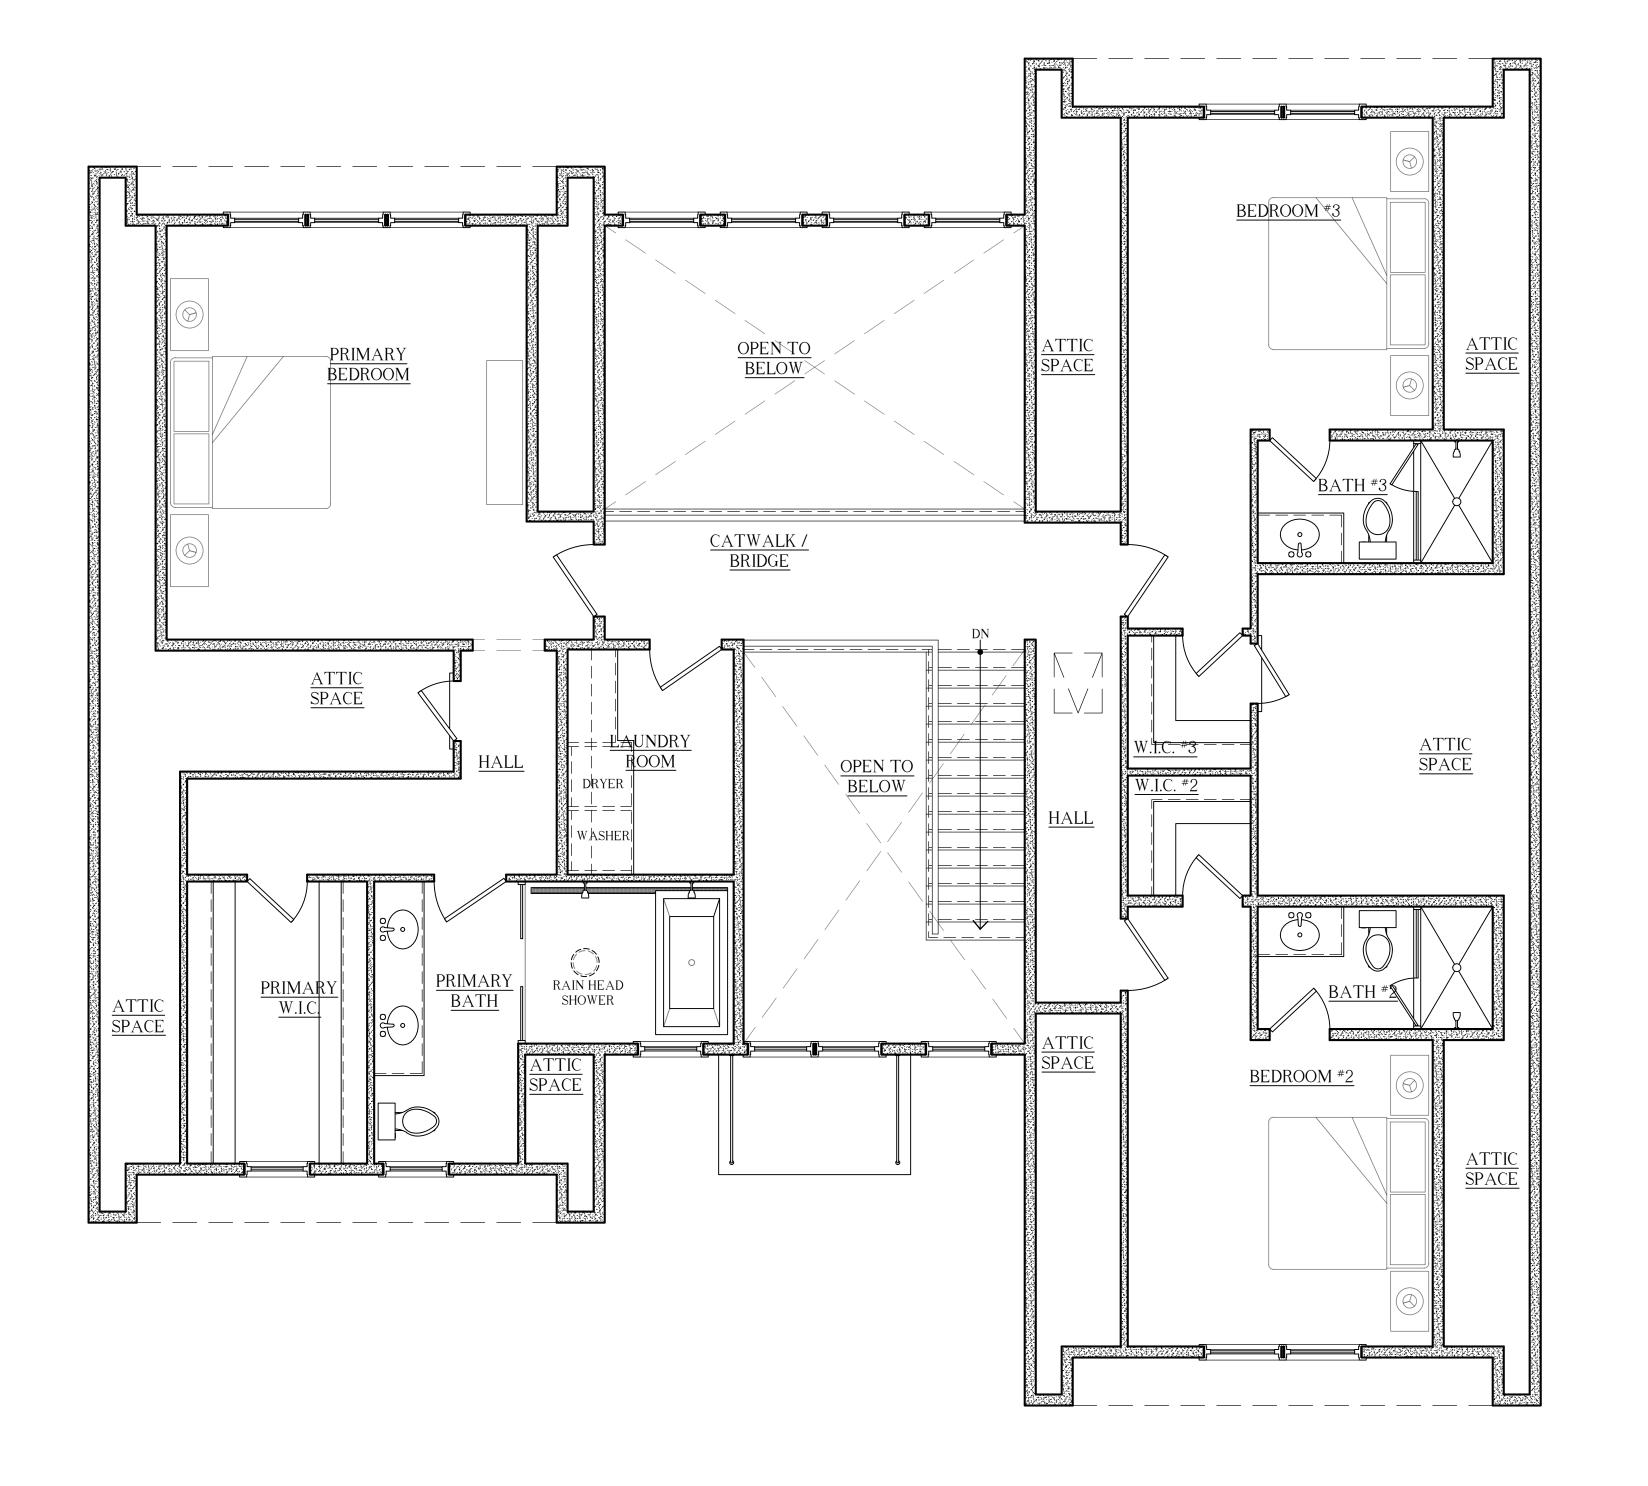

SECOND FLOOR PLAN

PROGRESS - NOT FOR CONSTRUCTION

SECOND FLOOR

A-10

EAST ELEVATION

PROGRESS - NOT FOR CONSTRUCTION

PROG. 08-02-23 PROG. 09-18-23 PROG. 10-02-23 BLD. DEP.11-15-23

PHONE (631) 283-20

PHONE (631) 283-208

JLC URE ROAD, HAMPTON BAYS, NEW YORK 11946 ARCHITECT, P.C., A.I.A, 596 HAMPTON ROAD SOUTHAMPTON, NEW YORK. 11968

FIRST FLOOR: 1,900.0 SQFT SECOND FLOOR: 1,525.0 SQFT TOTAL: 3,425.0 SQFT